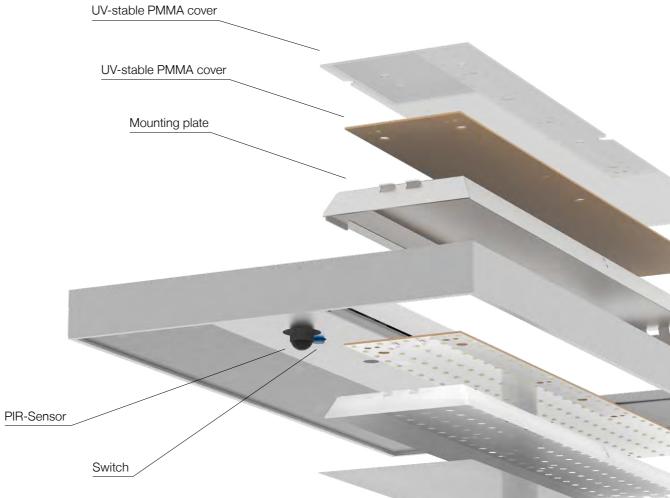

## OUTSTANDING TECHNOLOGY FOR MAXIMUM ERGONOMICS

Application-optimised illumination is counted among the most important prerequisites for guaranteeing ergonomic working. This is why the ECO B series of floor lamps was consistently designed to suit the needs of users.