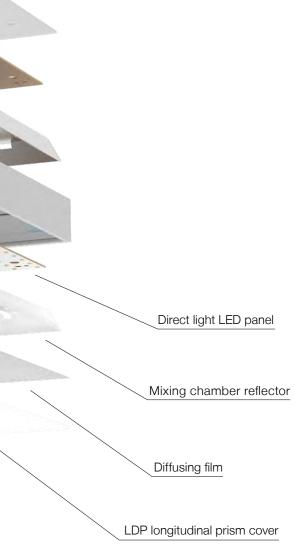

The light is regulated across the entire dimming range from 100% to 0.1% without any flickering, whereby the individual dimming steps are unnoticeable. Due to the combination of a mixing chamber reflector, diffusing film and an LDP longitudinal prism cover in the direct light, homogeneous illumination of the light field and glare suppression which is suited to computer work are achieved at the same time.