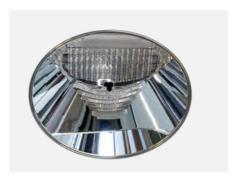

## THREE TECHNOLOGIES, ONE SHAPE

The name TriTec refers to the three technologies: Downlight, spotlights and Lens wallwasher. These three technologies can be used to create customised lighting concepts while keeping the overall look of the ceiling consistent.

## GLARE-FREE LIGHT WITHOUT THE DISRUPTIVE GLOW OF THE LUMINAIRE BODY

In TriTec luminaires, the actual light source is set back in the ceiling by an anti-dazzle cone, which significantly increases the dimming area. A special layer ensures that the anti-dazzle cone does not scatter light itself and that the light only shines on the required surfaces in the room. This creates 100% darklight effect. The cone does not affect the light emitted, so customer-specific colour variations can also be achieved without affecting the colour temperature.