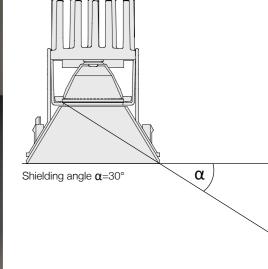

## GLARE-FREE LIGHT WITHOUT THE DISRUPTIVE GLOW OF THE LUMINAIRE BODY

In TriTec luminaires, the actual light source is set back in the ceiling by an anti-dazzle cone, which significantly increases the dimming area. A special layer ensures that the anti-dazzle cone does not scatter light itself and that the light only shines on the required surfaces in the room. This creates 100% darklight effect. The cone does not affect the light emitted, so customer-specific colour variations can also be achieved without affecting the colour temperature.