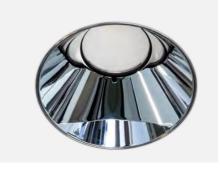

## GLARE-FREE LIGHT WITHOUT THE DISRUPTIVE GLOW OF THE LUMINAIRE BODY

In TriTec luminaires, the actual light source is set back in the ceiling by an anti-dazzle cone, which significantly increases the dimming area. A special layer ensures that the anti-dazzle cone does not scatter light itself and that the light only shines on the required surfaces in the room. This creates 100% darklight effect. The cone does not affect the light emitted, so customer-specific colour variations can also be achieved without affecting the colour temperature.