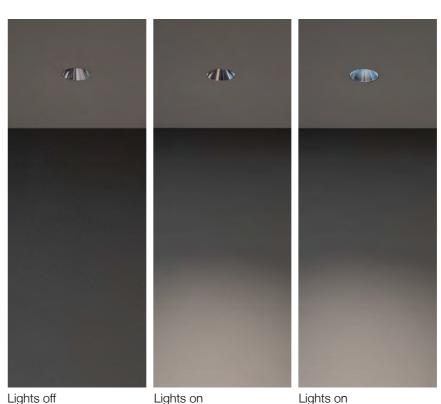

## GLARE-FREE LIGHT WITHOUT THE DISRUPTIVE GLOW OF THE LUMINAIRE BODY

In TriTec luminaires, the actual light source is set back in the ceiling by an anti-dazzle cone, which significantly increases the dimming area. A special layer ensures that the anti-dazzle cone does not scatter light itself and that the light only shines on the required surfaces in the room. This creates 100% darklight effect. The cone does not affect the light emitted, so customer-specific colour variations can also be achieved without affecting the colour temperature.

Without darklight effect

Downlight

Spotlight

16