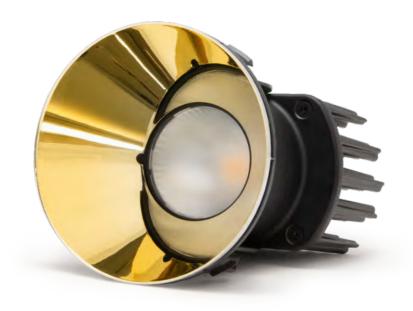

## GLARE-FREE LIGHT WITHOUT THE DISRUPTIVE GLOW OF THE LUMINAIRE BODY

In TriTec luminaires, the actual light source is set back in the ceiling by an anti-dazzle cone, which significantly increases the dimming area. A special layer ensures that the anti-dazzle cone does not scatter light itself and that the light only shines on the required surfaces in the room. This creates 100% darklight effect. The cone does not affect the light emitted, so customer-specific colour variations can also be achieved without affecting the colour temperature.