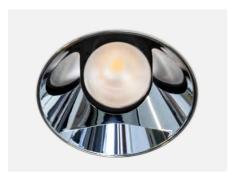

## GLARE-FREE LIGHT WITHOUT THE DISRUPTIVE GLOW OF THE LUMINAIRE BODY

In TriTec luminaires, the actual light source is set back in the ceiling by an anti-dazzle cone, which significantly increases the dimming area. A special layer ensures that the anti-dazzle cone does not scatter light itself and that the light only shines on the required surfaces in the room. This creates 100% darklight effect. The cone does not affect the light emitted, so customer-specific colour variations can also be achieved without affecting the colour temperature.

Without darklight effect

Downlight

Spotlight

16